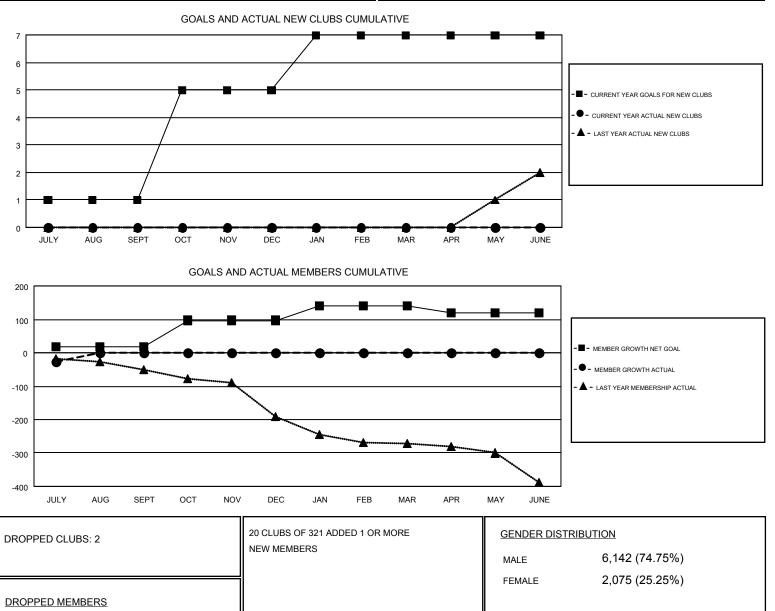

### GMT: MICHAEL MOLENDA

| GMT: MICH             | IAEL MOLENDA  |           |               |                       |                           |                         | GMT CA 1                                           |
|-----------------------|---------------|-----------|---------------|-----------------------|---------------------------|-------------------------|----------------------------------------------------|
| Clubs                 |               |           |               | Members               |                           |                         |                                                    |
| RESULTS FOR 2018-2019 |               |           |               | RESULTS FOR 2018-2019 |                           |                         |                                                    |
| QUARTER               | NEW CLUB GOAL | NEW CLUBS | DROPPED CLUBS | QUARTER               | MEMBER GROWTH NET<br>GOAL | MEMBER GROWTH<br>ACTUAL | DROPPED<br>MEMBERS ACTUAL<br>(including transfers) |
| JULY/AUG/SEPT         | 1             | 0         | 2             | JULY/AUG/SEPT         | 19                        | 38                      | 53                                                 |
| OCT/NOV/DEC           | 4             | 0         | 0             | OCT/NOV/DEC           | 78                        | 0                       | 0                                                  |
| JAN/FEB/MAR           | 2             | 0         | 0             | JAN/FEB/MAR           | 44                        | 0                       | 0                                                  |
| APR/MAY/JUNE          | 0             | 0         | 0             | APR/MAY/JUNE          | -21                       | 0                       | 0                                                  |

CLUB CANCELLED

DECEASED

OTHER

TOTAL

CLICK HERE FOR CUMULATIVE

MEMBERSHIP DATA

8

0

45

53

TOTAL FAMILY UNIT MEMBERS

FAMILY MEMBERS PAYING HALF

DUES

1,615

818